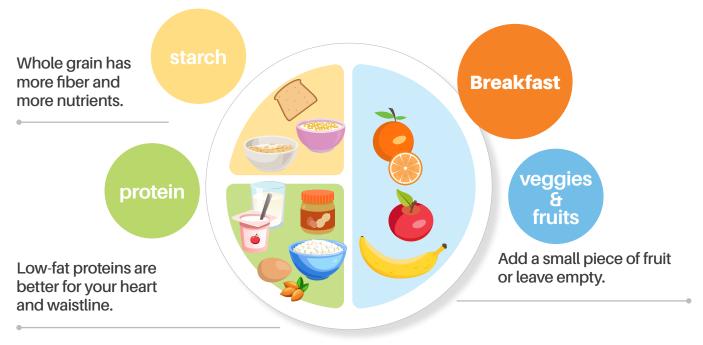

## Plan your plate

Eating healthy never tasted so good

Note: Only use  $\frac{1}{2}$  of your plate —  $\frac{1}{4}$  protein and  $\frac{1}{4}$  starch