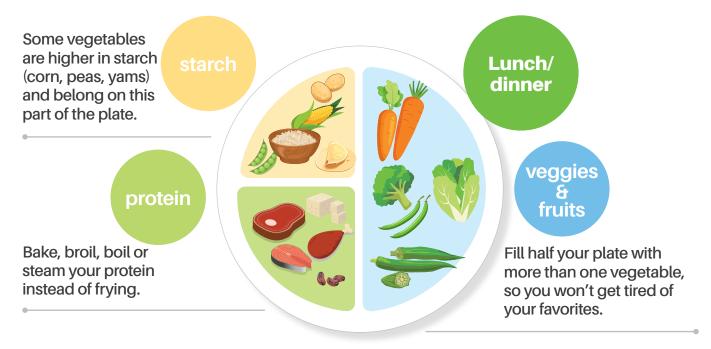

## Plan your plate

Eating healthy never tasted so good

Note: Only use  $\frac{1}{2}$  of your plate —  $\frac{1}{4}$  protein and  $\frac{1}{4}$  starch